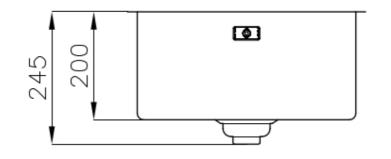

| Built-in hole   | View technical data sheet                                                                                                                                                      |
|-----------------|--------------------------------------------------------------------------------------------------------------------------------------------------------------------------------|
| Drainer         | Νο                                                                                                                                                                             |
| Width           | 44 cm                                                                                                                                                                          |
| Bowl dimension  | 400 x 400 mm                                                                                                                                                                   |
| Number of bowls | 1 bowl                                                                                                                                                                         |
| Waste fitting   | Drain SPACE 3,5"                                                                                                                                                               |
| Notes:          | As the product consists of a single seamless steel surface with no gaps or interstices, the use of garbage disposal and waste fitting with automatic control is not permitted. |
|                 |                                                                                                                                                                                |

### **TECHNICAL DATA**