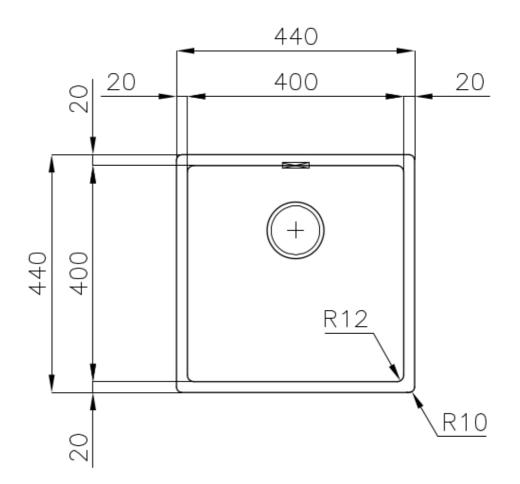

### DETAILS

| Coloring               | Gun Metal                                                       |
|------------------------|-----------------------------------------------------------------|
| Edge/Installation Type | Flush-mount   Top-mount                                         |
| Finish                 | PVD                                                             |
| Material               | AISI 304 stainless steel                                        |
| Texture                | Foster brushed                                                  |
| Base                   | 45 cm                                                           |
| Dimensions             | 440x440 mm                                                      |
| Standard fittings      | Fixing hooks, gasket, drain, overflow and siphon, boxed packing |
| Mixer holes            | No standard holes                                               |

| Built-in hole   | View technical data sheet                                                                                                                                                      |
|-----------------|--------------------------------------------------------------------------------------------------------------------------------------------------------------------------------|
| Drainer         | Νο                                                                                                                                                                             |
| Width           | 44 cm                                                                                                                                                                          |
| Bowl dimension  | 400 x 400 mm                                                                                                                                                                   |
| Number of bowls | 1 bowl                                                                                                                                                                         |
| Waste fitting   | Drain SPACE 3,5"                                                                                                                                                               |
| Notes:          | As the product consists of a single seamless steel surface with no gaps or interstices, the use of garbage disposal and waste fitting with automatic control is not permitted. |
|                 |                                                                                                                                                                                |

### **TECHNICAL DATA**