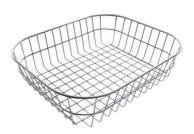

Stainless steel perforated tray 8151 000 \* only in combination with the accessory 8644 101

Stainless steel basket 8611 000

Stainless steel plate rack 8100 303 \* only in combination with the accessory 8644 101