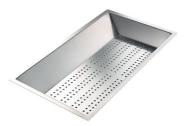

Stainless steel perforated tray 8151 000 \* only in combination with the accessory 8644 101

Stainless steel basket 8611 000

Stainless steel plate rack 8100 303 \* only in combination with the accessory 8644 101