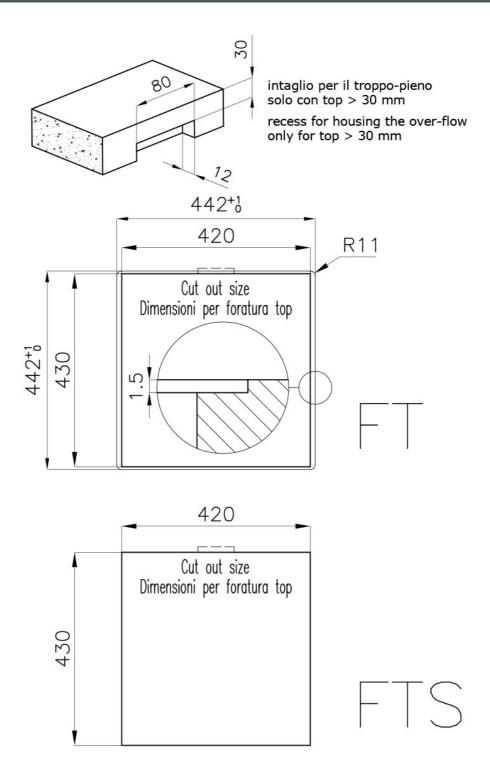

| Built-in hole   | View technical data sheet                                                                                                                                                      |
|-----------------|--------------------------------------------------------------------------------------------------------------------------------------------------------------------------------|
| Drainer         | Νο                                                                                                                                                                             |
| Width           | 44 cm                                                                                                                                                                          |
| Bowl dimension  | 400 x 400 mm                                                                                                                                                                   |
| Number of bowls | 1 bowl                                                                                                                                                                         |
| Waste fitting   | Drain SPACE 3,5"                                                                                                                                                               |
| Notes:          | As the product consists of a single seamless steel surface with no gaps or interstices, the use of garbage disposal and waste fitting with automatic control is not permitted. |
|                 |                                                                                                                                                                                |

### **TECHNICAL DATA**