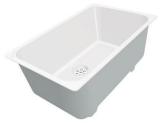

Stainless steel perforated tray 8151 000 \* only in combination with the accessory 8644 101

Stainless steel basket 8611 000

Stainless steel plate rack 8100 303 \* only in combination with the accessory 8644 101