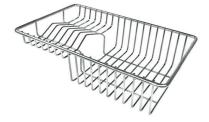

esign and an increased capacity, for a minimal aesthetics connected with an extreme practicity.                                                              |
| Space waste fitting | The elegant SPACE steel cap closes the drain and leaves no visible residues collected in the basket below. Space also has a small footprint and allows the optimal use of the under-sink compartment. |

### **TECHNICAL DATA**







### GALLERY



#### **OPTIONAL ACCESSORIES**



Glass chopping board 8631 300



HPDE Twin chopping board 8644 101



White bowl 8153 100



Graters kit with ring-holder and food collection tray 8159 101 \* only in combination with the accessory 8644 101



Stainless steel perforated tray 8151 000 \* only in combination with the accessory 8644 101



Stainless steel basket 8611 000



Stainless steel plate rack 8100 303 \* only in combination with the accessory 8644 101



Stainless steel plate rack 8100 201

### **RECOMMENDED PAIRINGS**







Mixer Tap Omega Plus Matt Black 8498 626



Mixer Tap Skin Gun Metal 8424 856



VELA PLUS GUN METAL satin 8498 126