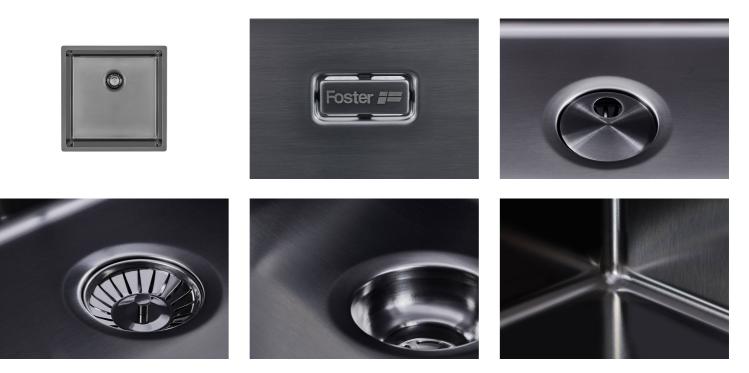

for theseparate waste collection systems.                                         |
|---------------------|-------------------------------------------------------------------------------------------------------------------------------------------------------------------------------------------------------|
| Small radius        | Bowls with squared shapes with a modern design and an increased capacity, for a minimal aesthetics connected with an extreme practicity.                                                              |
| Space waste fitting | The elegant SPACE steel cap closes the drain and leaves no visible residues collected in the basket below. Space also has a small footprint and allows the optimal use of the under-sink compartment. |

### **TECHNICAL DATA**







### GALLERY



#### **OPTIONAL ACCESSORIES**



Glass chopping board 8631 300



HPDE Twin chopping board 8644 101



White bowl 8153 100



Graters kit with ring-holder and food collection tray 8159 101 \* only in combination with the accessory 8644 101



Stainless steel perforated tray 8151 000 \* only in combination with the accessory 8644 101



Stainless steel basket 8611 000



Stainless steel plate rack 8100 303 \* only in combination with the accessory 8644 101



Stainless steel plate rack 8100 201

### **RECOMMENDED PAIRINGS**







Mixer Tap Omega Plus Matt Black 8498 626



Mixer Tap Skin Gun Metal 8424 856



VELA PLUS GUN METAL satin 8498 126