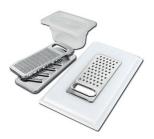

#### **OPTIONAL ACCESSORIES**

Glass chopping board 8631 300

HPDE Twin chopping board 8644 101

White bowl 8153 100

Graters kit with ring-holder and food collection tray 8159 101 \* only in combination with the accessory 8644 101