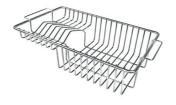

Stainless steel perforated tray 8151 000 \* only in combination with the accessory 8644 101

Stainless steel basket 8611 000

Stainless steel plate rack 8100 303 \* only in combination with the accessory 8644 101

Stainless steel plate rack 8100 201